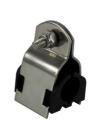

# 1 1 4" 1 1 2 Inch Pipe Suspension Clamp 3" Heavy Duty Cable Pull Clamp Channel

### **Product Description**

Galvanized Steel 3" Heavy Duty Suspension Cable Pull Clamp Structing Channel Pipe Clamp

They offer a reliable solution for suspending and securing pipes in swimming pools, ice rinks, and sports field irrigation systems.

## **Product Parameters**

Product Name Galvanized Steel 3" Heavy Duty Suspension Cable Pull Clamp Structing

Channel Pipe Clamp

Material Carbon Steel Q235

Clamping range 88-90mm

OEM Available

Pipe Size 3"