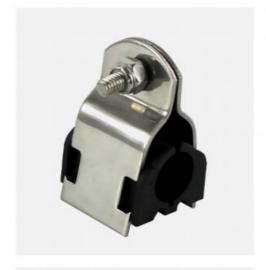

# 1 1 4" 1 1 2 Inch Pipe Suspension Clamp 3" Heavy Duty Cable Pull Clamp Channel

### **Product Description**

Galvanized Steel 3" Heavy Duty Suspension Cable Pull Clamp Structing Channel Pipe Clamp

They offer a reliable solution for suspending and securing pipes in swimming pools, ice rinks, and sports field irrigation systems.

## **Product Parameters**

Product Name Galvanized Steel 3" Heavy Duty Suspension Cable Pull Clamp Structing

Channel Pipe Clamp

Material Carbon Steel Q235

Clamping range 88-90mm

OEM Available

Pipe Size 3"