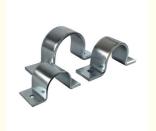

# 1 1 4" 1 1 2 Inch Pipe Suspension Clamp 3" Heavy Duty Cable Pull Clamp Channel

### **Product Description**

Galvanized Steel 3" Heavy Duty Suspension Cable Pull Clamp Structing Channel Pipe Clamp

They offer a reliable solution for suspending and securing pipes in swimming pools, ice rinks, and sports field irrigation systems.

## **Product Parameters**

Product Name Galvanized Steel 3" Heavy Duty Suspension Cable Pull Clamp Structing

Channel Pipe Clamp

Material Carbon Steel Q235

Clamping range 88-90mm

OEM Available

Pipe Size 3"