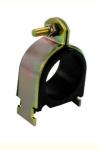

### **Product Description**

Galvanized Steel 3" Heavy Duty Suspension Cable Pull Clamp Structing Channel Pipe Clamp

They offer a reliable solution for suspending and securing pipes in swimming pools, ice rinks, and sports field irrigation systems.

## **Product Parameters**

Product Name Galvanized Steel 3" Heavy Duty Suspension Cable Pull Clamp Structing

Channel Pipe Clamp

Material Carbon Steel Q235

Clamping range 88-90mm

OEM Available

Pipe Size 3"