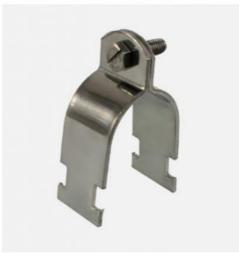

# 1 1 4" 1 1 2 Inch Pipe Suspension Clamp 3" Heavy Duty Cable Pull Clamp Channel

### **Product Description**

Galvanized Steel 3" Heavy Duty Suspension Cable Pull Clamp Structing Channel Pipe Clamp

They offer a reliable solution for suspending and securing pipes in swimming pools, ice rinks, and sports field irrigation systems.

## **Product Parameters**

Product Name Galvanized Steel 3" Heavy Duty Suspension Cable Pull Clamp Structing

Channel Pipe Clamp

Material Carbon Steel Q235

Clamping range 88-90mm

OEM Available

Pipe Size 3"

# **Product Description**

- ☑ Bolt head is combination slot and hex head for flexibility of attachment
- ☑ Square nut is captivated on the shoulder for easy one-handed tightening.
- ☑ Straps are interchangeable with 1-1/2 in. strut, for broader application.
- ☑ Straps are shipped assembled so counting and sorting are easier.
- ☑ Pipe and conduit sizes are shown on the strap for easy identification.