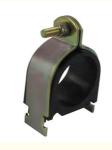

### **Product Description**

Galvanized Steel 3" Heavy Duty Suspension Cable Pull Clamp Structing Channel Pipe Clamp

They offer a reliable solution for suspending and securing pipes in swimming pools, ice rinks, and sports field irrigation systems.

## **Product Parameters**

Product Name Galvanized Steel 3" Heavy Duty Suspension Cable Pull Clamp Structing

Channel Pipe Clamp

Material Carbon Steel Q235

Clamping range 88-90mm

OEM Available

Pipe Size 3"