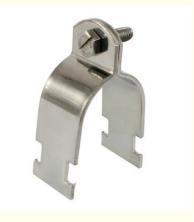

### **Product Description**

Galvanized Steel 3" Heavy Duty Suspension Cable Pull Clamp Structing Channel Pipe Clamp

They offer a reliable solution for suspending and securing pipes in swimming pools, ice rinks, and sports field irrigation systems.

## **Product Parameters**

Product Name Galvanized Steel 3" Heavy Duty Suspension Cable Pull Clamp Structing

Channel Pipe Clamp

Material Carbon Steel Q235

Clamping range 88-90mm

OEM Available

Pipe Size 3"

# **Product Description**

- ☑ Bolt head is combination slot and hex head for flexibility of attachment
- ☑ Square nut is captivated on the shoulder for easy one-handed tightening.
- ☑ Straps are interchangeable with 1-1/2 in. strut, for broader application.
- ☑ Straps are shipped assembled so counting and sorting are easier.
- ☑ Pipe and conduit sizes are shown on the strap for easy identification.