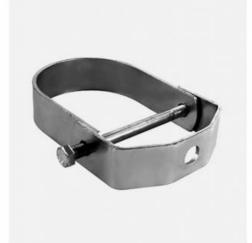

# 1 1 4" 1 1 2 Inch Pipe Suspension Clamp 3" Heavy Duty Cable Pull Clamp Channel

### **Product Description**

Galvanized Steel 3" Heavy Duty Suspension Cable Pull Clamp Structing Channel Pipe Clamp

They offer a reliable solution for suspending and securing pipes in swimming pools, ice rinks, and sports field irrigation systems.

## **Product Parameters**

Product Name Galvanized Steel 3" Heavy Duty Suspension Cable Pull Clamp Structing

Channel Pipe Clamp

Material Carbon Steel Q235

Clamping range 88-90mm

OEM Available

Pipe Size 3"

# **Product Description**

- ☑ Bolt head is combination slot and hex head for flexibility of attachment
- ☑ Square nut is captivated on the shoulder for easy one-handed tightening.
- ☑ Straps are interchangeable with 1-1/2 in. strut, for broader application.
- ☑ Straps are shipped assembled so counting and sorting are easier.
- ☑ Pipe and conduit sizes are shown on the strap for easy identification.