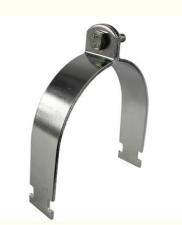

### **Product Description**

Galvanized Steel 3" Heavy Duty Suspension Cable Pull Clamp Structing Channel Pipe Clamp

They offer a reliable solution for suspending and securing pipes in swimming pools, ice rinks, and sports field irrigation systems.

## **Product Parameters**

Product Name Galvanized Steel 3" Heavy Duty Suspension Cable Pull Clamp Structing

Channel Pipe Clamp

Material Carbon Steel Q235

Clamping range 88-90mm

OEM Available

Pipe Size 3"