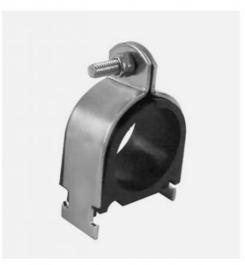

# 1 1 4" 1 1 2 Inch Pipe Suspension Clamp 3" Heavy Duty Cable Pull Clamp Channel

### **Product Description**

Galvanized Steel 3" Heavy Duty Suspension Cable Pull Clamp Structing Channel Pipe Clamp

They offer a reliable solution for suspending and securing pipes in swimming pools, ice rinks, and sports field irrigation systems.

## **Product Parameters**

Product Name Galvanized Steel 3" Heavy Duty Suspension Cable Pull Clamp Structing

Channel Pipe Clamp

Material Carbon Steel Q235

Clamping range 88-90mm

OEM Available

Pipe Size 3"

# **Product Description**

- ☑ Bolt head is combination slot and hex head for flexibility of attachment
- ☑ Square nut is captivated on the shoulder for easy one-handed tightening.
- ☑ Straps are interchangeable with 1-1/2 in. strut, for broader application.
- ☑ Straps are shipped assembled so counting and sorting are easier.
- ☑ Pipe and conduit sizes are shown on the strap for easy identification.