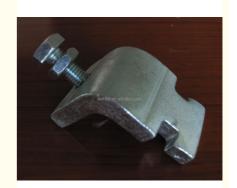

# **Product Description**

Steel Beam Clamp, Cable Beam Clamp, Strut Channel Clamp

They come in different sizes and load capacities to accommodate various beam dimensions and weight requirements.

Beam clamps feature a versatile design that allows for easy installation and adjustment along the beam. These clamps are commonly used in construction, industrial, and engineering projects for structural support and attachment.

**Product Show:** 