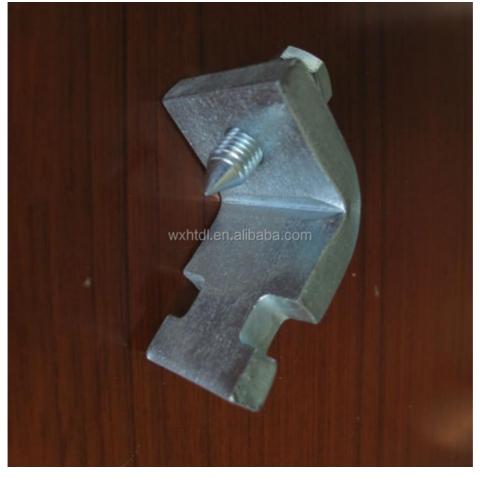

# **Product Description**

Steel Beam Clamp, Cable Beam Clamp, Strut Channel Clamp

They come in different sizes and load capacities to accommodate various beam dimensions and weight requirements.

Beam clamps feature a versatile design that allows for easy installation and adjustment along the beam. These clamps are commonly used in construction, industrial, and engineering projects for structural support and attachment.

**Product Show:** 