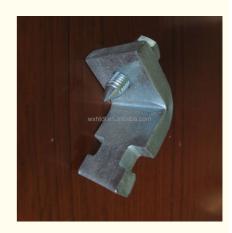

### **Basic Information**

Place of Origin: Jiangsu, China
Brand Name: Hengtong
Model Number: BC-19
Minimum Order Quantity: 500 pieces

• Price: \$1.00 - \$4.60/pieces

Packaging Details: Usual packages or packed as per customers'

requirements

• Supply Ability: 10000 Piece/Pieces per Week



## **Product Specification**

Material: Carbon Steel
Standard Or Nonstandard: Nonstandard
Structure: Suspension Clamp
Usage: Heavy Duty
Certificate: ISO9001-2008
Finish: EG/HDG

• Highlight: cable tray beam clamp,

Shanghai

beam clamp for cable tray, girder cable clip



# More Images

• Port:



# **Product Description**

Steel Beam Clamp, Cable Beam Clamp, Strut Channel Clamp

They come in different sizes and load capacities to accommodate various beam dimensions and weight requirements.

Beam clamps feature a versatile design that allows for easy installation and adjustment along the beam. These clamps are commonly used in construction, industrial, and engineering projects for structural support and attachment.

**Product Show:** 





#### Hengtong's advantages:

1.we can do the designs according to the customers' requirement

2.we can open the new mould as per customers' requirement

3.we can offer you the high quality & competitive price

4.we can offer your a good after-sale service .

Other services are consulted in dealing. Specifications and pa