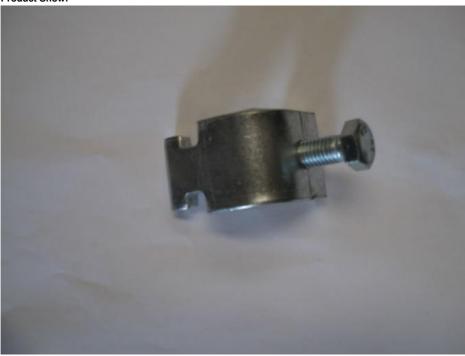

nts

• Supply Ability: 10000 Piece/Pieces per Week



## **Product Specification**

Material: Carbon Steel
Standard Or Nonstandard: Nonstandard
Structure: Suspension Clamp
Usage: Heavy Duty
Certificate: ISO9001-2008
Finish: EG/HDG

• Highlight: cable tray beam clamp,

Shanghai

beam clamp for cable tray, girder cable clip



# More Images

• Port:



# **Product Description**

Steel Beam Clamp, Cable Beam Clamp, Strut Channel Clamp

They come in different sizes and load capacities to accommodate various beam dimensions and weight requirements.

Beam clamps feature a versatile design that allows for easy installation and adjustment along the beam. These clamps are commonly used in construction, industrial, and engineering projects for structural support and attachment.

**Product Show:** 





#### Hengtong's advantages:

1.we can do the designs according to the customers' requirement

2.we can open the new mould as per customers' requirement

3.we can offer you the high quality & competitive price

4.we can offer your a good after-sale service .

Other services are consulted in dealing. Specifications and package could be customized

If you have any inquiry, please feel free to contact me and advise which exactly item(type) you need.

#### **Business Card**

Company: Wuxi Hengtong Metal Framing System Co., Ltd

Address: No.19 Nanhu Road, Nanquan Town, Wuxi 214128, China

Contact: Janie

Mob: +86-138 1228 2938 Skype: jannie.yu88 Tel: +86-510-6878 3383 Fax:+86-510-68783390 Web: http://www.htstrut.com

# 巴斯 Wuxi Hengtong Metal Framing System Co., Ltd.

+86 15251535252



eling