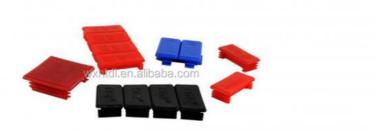

#### **End Cap of strut channel**

#### **Brief Description:**

- 1. Product Name: End Cap of strut channel
- 2. Item No.:
- 1) Outside: P4121-EC, P4141-EC, P4162-EC, P4182-EC.
- 2) Insert: P4121-EI, P4141-EI, P4162-EI, P4182-EI.
- 3. Size: 41\*21, 41\*41, 41\*62, 41\*82.
- 4. Material: PVC, plastic.
- 5. Corlor: Black, white, red, grey, blue.
- 6. Application: used for strut channel.

# End Cap of strut channel catalog for your reference:

11

#### End Cap of strut channel detailed photos