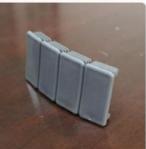

#### **End Cap of strut channel**

#### 1) Outside Type for End Cap of strut channel

2) Insert Type for End Cap of strut channel

End Cap of strut channel used in the engineering projects: