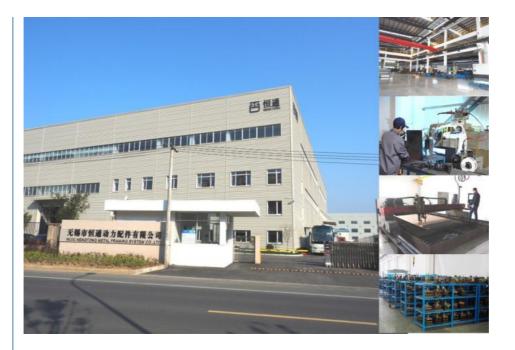

#### **Company Information**

Wuxi Hengtong Metal Framing System Co., Ltd(HENGTONG) is one of the well estalished firms in Wuxi for the past 20 years meeting the requirements of Pipe Supporting Systems. We have a good contact with domestic and foreign manufacturers and suppliers producing and supplying original branded pipe supporting materials. It provide kinds of quality and original products for clients. HENGTONG manufacture P41 series strut channels, U shape channels, angle steels, channel fittings, brackets, cantilever arms, beam clamps, pipe clamps etc. Our factory is located in Wuxi which is about 130km from Shanghai port, which is very convenient to deliver goods.