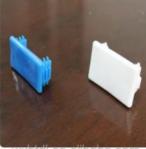

#### End Cap of strut channel detailed photos

#### 1) Outside Type for End Cap of strut channel

2) Insert Type for End Cap of strut channel

End Cap of strut channel used in the engineering projects: