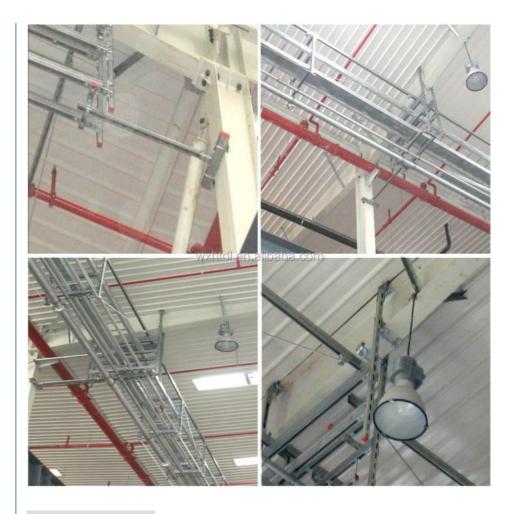

#### 1) Outside Type for End Cap of strut channel

2) Insert Type for End Cap of strut channel

End Cap of strut channel used in the engineering projects: