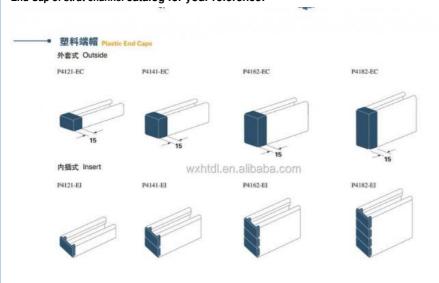

# End Cap of strut channel catalog for your reference:

11

### **Product Specification**

. Type: Cap

• Material: Plastic, Plastic, Pvc

Technics: Shape

Connection: Insert Or Outside

· Shape: Equal . Head Code: Square

• Product Name: End Cap Of Strut Channel

P4121-EC, P4141-EC, P4162-EC;P4182-Model:

EC, P4121-EI, P4141-EI Etc

41\*21, 41\*41, 41\*62, 41\*82 Size: · Color: Black, White, Red, Blue, Grey

. Thickness:

· Application: Suitable For Unistrut Channel 41\*21, 41\*41,

41-62, 41\*82

Carton And Pallet · Packing: