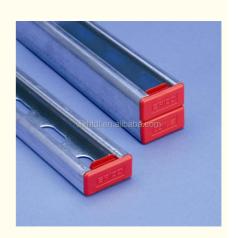

# 1 5 8 Unistrut End Caps White Strut Plastic End Cap 25mm

#### **End Cap of strut channel**

#### **Brief Description:**

- 1. Product Name: End Cap of strut channel
- 2. Item No.:
- 1) Outside: P4121-EC, P4141-EC, P4162-EC, P4182-EC.
- 2) Insert: P4121-EI, P4141-EI, P4162-EI, P4182-EI.
- 3. Size: 41\*21, 41\*41, 41\*62, 41\*82.
- 4. Material: PVC, plastic.
- 5. Corlor: Black, white, red, grey, blue.
- 6. Application: used for strut channel.