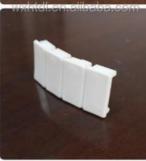

#### **End Cap of strut channel**

#### 1) Outside Type for End Cap of strut channel

2) Insert Type for End Cap of strut channel

End Cap of strut channel used in the engineering projects: