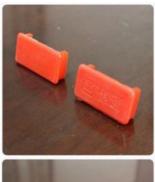

#### End Cap of strut channel detailed photos

#### 1) Outside Type for End Cap of strut channel

2) Insert Type for End Cap of strut channel

End Cap of strut channel used in the engineering projects: