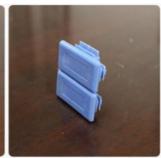

#### End Cap of strut channel detailed photos

#### 1) Outside Type for End Cap of strut channel

2) Insert Type for End Cap of strut channel

End Cap of strut channel used in the engineering projects: