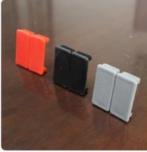

#### End Cap of strut channel detailed photos

#### 1) Outside Type for End Cap of strut channel

2) Insert Type for End Cap of strut channel

End Cap of strut channel used in the engineering projects: